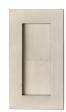

# **Rectangular Flush Pull - C1855**

C1855 105-SN

4" Flush Handle Satin Nickel

Material:Finish:Solid BrassSatin Nickel

## **Useful Information**

- This Flush Pull is used for Sliding Doors
- The back of this pull will need to be recessed into the door to minimise projection