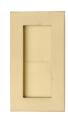

# **Rectangular Flush Pull - C1855**

C1855 105-SB

4" Flush Handle Satin Brass

Material:Finish:Solid BrassSatin Brass

## **Useful Information**

- This Flush Pull is used for Sliding Doors
- The back of this pull will need to be recessed into the door to minimise projection

### **Box Contains**

• 1 x Flush Pull

+44 (0)1384 247805 www.doorhardware.co.uk info@doorhardware.co.uk