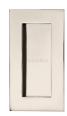

# **Rectangular Flush Pull - C1855**

C1855 105-PNF

4" Flush Handle Polished Nickel Finish

Material: Finish:

Solid Brass Polished Nickel Finish

## **Useful Information**

- This Flush Pull is used for Sliding Doors
- The back of this pull will need to be recessed into the door to minimise projection