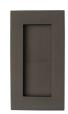

# **Rectangular Flush Pull - C1855**

C1855 105-MB

4" Flush Handle Matt Bronze

Material: Finish: Solid Brass Matt Bronze

# **Useful Information**

- This Flush Pull is used for Sliding Doors
- The back of this pull will need to be recessed into the door to minimise projection

## **Box Contains**

• 1 x Flush Pull

+44 (0) 1384 247805 www.doorhardware.co.uk info@doorhardware.co.uk