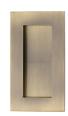

# **Rectangular Flush Pull - C1855**

C1855 105-AT

4" Flush Handle Antique Brass

Material: Finish:
Solid Brass Antique Brass

# **Product Dimensions** (All dimensions are in millimeters unless otherwise indicated)

Length 105 Width 58 Projection 13

## **Useful Information**

- This Flush Pull is used for Sliding Doors
- The back of this pull will need to be recessed into the door to minimise projection