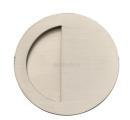

## **Round Half Moon Flush Pull**

C1845-SN

Round Half Moon Flush Pull Satin Nickel finish

Material: Finish: Solid Brass Satin Nickel

### **Available Finishes**

**Product Dimensions** (All dimensions are in millimeters unless otherwise indicated)

Width 89 Projection 13

#### **Useful Information**

- This Flush Pull is used for Sliding Doors
- The back of this pull will need to be recessed into the door to minimise projection