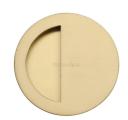

## **Round Half Moon Flush Pull**

C1845-SB

Round Half Moon Flush Pull Satin Brass finish

Material: Finish: Solid Brass Satin Brass

### **Available Finishes**

**Product Dimensions** (All dimensions are in millimeters unless otherwise indicated)

Width 89 Projection 13

#### **Useful Information**

- This Flush Pull is used for Sliding Doors
- The back of this pull will need to be recessed into the door to minimise projection