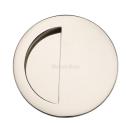

## **Round Half Moon Flush Pull**

C1845-PNF

Round Half Moon Flush Pull Polished Nickel finish

Material:

Solid Brass Polished Nickel Finish

### **Available Finishes**

Polished Nickel Finish

**Product Dimensions** (All dimensions are in millimeters unless otherwise indicated)

Width 89 Projection 13

#### **Useful Information**

- This Flush Pull is used for Sliding Doors
- The back of this pull will need to be recessed into the door to minimise projection