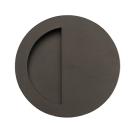

# **Round Half Moon Flush Pull**

C1845-MB

Round Half Moon Flush Pull Matt Bronze finish

Material: Finish: Solid Brass Matt Bronze

#### **Matt Bronze**

An aged finish on brass creating a vintage appearance, yet one that also looks outstanding in contemporary schemes. Over a period of time the bronze colour will lighten along any edges and surfaces that are frequently touched and create a naturally aged appearance highlighting frequently touched areas and exposing the brass below.