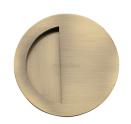

## **Round Half Moon Flush Pull**

C1845-AT

Round Half Moon Flush Pull Antique Brass finish

Material:Finish:Solid BrassAntique Brass

### **Antique Brass**

With russet hues and a brass undertone, this variation on brass retains a warm and mellow character but adds age and maturity by highlighting the variance of shades making each piece both alluring and unique.