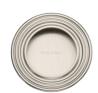

# **Round Reeded Flush Pull**

C1837-SN

Round Reeded Flush Pull Satin Nickel finish

Material: Finish: Solid Brass Satin Nickel

### **Available Finishes**

**Product Dimensions** (All dimensions are in millimeters unless otherwise indicated)

Width 63 Projection **Plate Diameter** 39 13