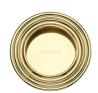

# **Round Reeded Flush Pull**

C1837-PB

Round Reeded Flush Pull Polished Brass finish

Material: Finish: Solid Brass Polished Brass

#### **Polished Brass**

Warm, mellow with a sense of heritage and comfort this highly polished finish is opulent without being flamboyant. Polished Brass coordinates perfectly with traditional décor.