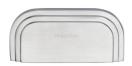

C1740-SC

Heritage Brass Drawer Pull Bauhaus Design 76mm CTC Satin Chrome Finish

Material:Finish:Solid BrassSatin Chrome

### **Available Finishes**

Polished Nickel Finish

**Product Dimensions** (All dimensions are in millimeters unless otherwise indicated)

Length 103 CTC 76 Projection 18 Finger Clearance - 39 Width

Finger Clearance -Height 15