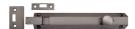

# **Necked Door Bolt**

C1694 8-MB

Heritage Brass Door Bolt Necked Flat 8" Matt Bronze finish

Material:Finish:Solid BrassMatt Bronze

### **Available Sizes**

6" 8"

#### **Box Contains**

- 1 x Bolt
- All fixing screws and fasteners

+44 (0)1384 247805 www.doorhardware.co.uk info@doorhardware.co.uk

Property of M Marcus Ltd. ©