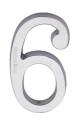

# C1564

C1564 6-SC

Heritage Brass Numeral 6 Concealed Fix 76mm (3") Satin Chrome finish

Material:Finish:Solid BrassSatin Chrome