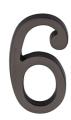

### C1564

C1564 6-MB

Heritage Brass Numeral 6 Concealed Fix 76mm (3") Matt Bronze finish

Material:Finish:Solid BrassMatt Bronze