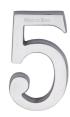

# C1564

C1564 5-SC

Heritage Brass Numeral 5 Concealed Fix 76mm (3") Satin Chrome finish

Material:Finish:Solid BrassSatin Chrome