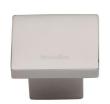

# **Classic Square Cabinet Knob**

C1254 40-PNF

Heritage Brass Cabinet Knob Classic Square Design 40mm Polished Nickel finish

Material: Finish:

Solid Brass Polished Nickel Finish