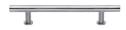

# **T-Bar Cabinet Pull Handle with Rose**

C0362 160-SC

Heritage Brass Cabinet Pull T-Bar Design with 16mm Rose 160mm CTC Satin Chrome Finish

Material: Finish: Solid Brass Satin Chrome

## **Product Dimensions** (All dimensions are in millimeters unless otherwise indicated)

Length 224 CTC 160 Width 11 Projection 34 Base 10