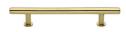

# **T-Bar Cabinet Pull Handle with Rose**

C0362 160-PB

Heritage Brass Cabinet Pull T-Bar Design with 16mm Rose 160mm CTC Polished Brass Finish

Material: Finish: Solid Brass Polished Brass

## **Available Finishes**

Matt Black

**Available Sizes** 

101 mm

**Product Dimensions** (All dimensions are in millimeters unless otherwise indicated)

Length 224 CTC 160 Width 11 Projection 34 Base 10