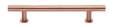

# **T-Bar Cabinet Pull Handle with Rose**

C0362 128-SRG

Heritage Brass Cabinet Pull T-Bar Design with 16mm Rose 128mm CTC Satin Rose Gold Finish

Material: Finish:

Solid Brass Satin Rose Gold

## **Available Sizes**

101 mm

160 mm

**Product Dimensions** (All dimensions are in millimeters unless otherwise indicated)

Length 192 CTC 128 Width 11 Projection 34

Base 10