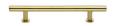

# **T-Bar Cabinet Pull Handle with Rose**

C0362 128-PB

Heritage Brass Cabinet Pull T-Bar Design with 16mm Rose 128mm CTC Polished Brass Finish

Material:Finish:Solid BrassPolished Brass

## **Available Finishes**

Matt Black

**Available Sizes** 

101 mm

**Product Dimensions** (All dimensions are in millimeters unless otherwise indicated)

 Length
 192
 CTC
 128
 Width
 11
 Projection
 34

 Base
 10