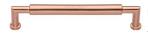

# **Bauhaus Round Cabinet Pull Handle**

C0319 254-SRG

Heritage Brass Cabinet Pull Bauhaus Round Design 254mm CTC Satin Rose Gold Finish

Material: Finish:

Solid Brass Satin Rose Gold

## **Available Finishes**

Finish

Satin Rose Gold

Matt Black

**Available Sizes** 

101 mm

**Product Dimensions** (All dimensions are in millimeters unless otherwise indicated)

268 CTC 254 Projection 34 Maximum Diameter 13 Length