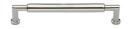

# **Bauhaus Round Cabinet Pull Handle**

C0319 152-PNF

Heritage Brass Cabinet Pull Bauhaus Round Design 152mm CTC Polished Nickel Finish

Material: Finish:

Solid Brass Polished Nickel Finish

### **Product Dimensions** (All dimensions are in millimeters unless otherwise indicated)

Length166CTC152Projection34Maximum Diameter13

14

Base