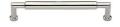

# **Bauhaus Round Cabinet Pull Handle**

C0319 101-PNF

Heritage Brass Cabinet Pull Bauhaus Round Design 101mm CTC Polished Nickel Finish

Material: Finish:

Solid Brass Polished Nickel Finish

## **Product Dimensions** (All dimensions are in millimeters unless otherwise indicated)

 Length
 115
 CTC
 101
 Width
 13
 Projection
 34

254 mm

Maximum Diameter 14