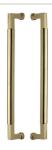

# **Bauhaus Back to Back Door Pull Handle**

BTB1312 483-PB

Heritage Brass Door Pull Handle Bauhaus Design 483mm Polished Brass Finish

Material: Finish: Solid Brass Polished Brass

#### **Product Dimensions** (All dimensions are in millimeters unless otherwise indicated)

Length 483 CTC 457 Width 25 Projection 60