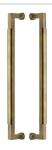

# **Bauhaus Back to Back Door Pull Handle**

BTB1312 483-AT

Heritage Brass Door Pull Handle Bauhaus Design 483mm Antique Brass Finish

Material:Finish:Solid BrassAntique Brass

# **Box Contains**

- 2 x Pull Handle
- All fixing screws and fasteners

+44 (0)1384 247805 www.doorhardware.co.uk info@doorhardware.co.uk

Property of M Marcus Ltd. ©