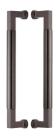

# **Bauhaus Back to Back Door Pull Handle**

BTB1312 330-MB

Heritage Brass Door Pull Handle Bauhaus Design 330mm Matt Bronze Finish

Material: Finish: Solid Brass Matt Bronze

### **Product Dimensions** (All dimensions are in millimeters unless otherwise indicated)

Projection Length 330 CTC 305 Width 25 60