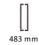

### **Product Dimensions** (All dimensions are in millimeters unless otherwise indicated)

Projection Length 330 CTC 305 Width 25 60