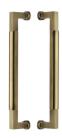

# **Bauhaus Back to Back Door Pull Handle**

BTB1312 330-AT

Heritage Brass Door Pull Handle Bauhaus Design 330mm Antique Brass Finish

Material: Finish: Solid Brass Antique Brass

#### **Product Dimensions** (All dimensions are in millimeters unless otherwise indicated)

Length 330 CTC 305 Width 25 Projection 60

### **Antique Brass**

With russet hues and a brass undertone, this variation on brass retains a warm and mellow character but adds age and maturity by highlighting the variance of shades making each piece both alluring and unique.