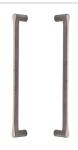

# Gio Back to Back Door Pull Handle

BTB1238 484-SN

Heritage Brass Back to Back Door Pull Handle Gio Design 484mm Satin Nickel Finish

Material: Finish: Solid Brass Satin Nickel

### **Product Dimensions** (All dimensions are in millimeters unless otherwise indicated)

Length 484 Width 11 СТС 457 Projection 56

27 Base