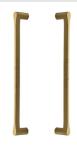

# Gio Back to Back Door Pull Handle

BTB1238 484-SB

Heritage Brass Back to Back Door Pull Handle Gio Design 484mm Satin Brass Finish

Material:Finish:Solid BrassSatin Brass

## **Box Contains**

- 2 x Pull Handle
- All fixing screws and fasteners

+44 (0)1384 247805 www.doorhardware.co.uk info@doorhardware.co.uk

Property of M Marcus Ltd. ©