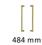

#### **Product Dimensions** (All dimensions are in millimeters unless otherwise indicated)

 Length
 484
 Width
 11
 CTC
 457
 Projection
 56

Base 27