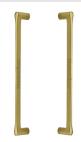

## Gio Back to Back Door Pull Handle

BTB1238 484-PB

Heritage Brass Back to Back Door Pull Handle Gio Design 484mm Polished Brass Finish

Material:Finish:Solid BrassPolished Brass