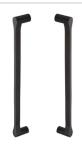

# Gio Back to Back Door Pull Handle

BTB1238 484-MB

Heritage Brass Back to Back Door Pull Handle Gio Design 484mm Matt Bronze Finish

Material:Finish:Solid BrassMatt Bronze

#### **Product Dimensions** (All dimensions are in millimeters unless otherwise indicated)

 Length
 484
 Width
 11
 CTC
 457
 Projection
 56

 Base
 27

## **Box Contains**

- 2 x Pull Handle
- All fixing screws and fasteners

+44 (0)1384 247805 www.doorhardware.co.uk info@doorhardware.co.uk

Property of M Marcus Ltd. ©