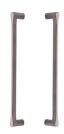

# Gio Back to Back Door Pull Handle

BTB1238 332-SN

Heritage Brass Back to Back Door Pull Handle Gio Design 332mm Satin Nickel Finish

Material: Finish: Solid Brass Satin Nickel

#### **Product Dimensions** (All dimensions are in millimeters unless otherwise indicated)

Length 332 Width 11 СТС 305 Projection 56

27 Base