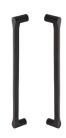

# Gio Back to Back Door Pull Handle

BTB1238 332-MB

Heritage Brass Back to Back Door Pull Handle Gio Design 332mm Matt Bronze Finish

Material: Finish: Solid Brass Matt Bronze

## **Box Contains**

- 2 x Pull Handle
- All fixing screws and fasteners

in fo@door hardware.co.uk+44 (0)1384 247805 www.doorhardware.co.uk

Property of M Marcus Ltd. ©