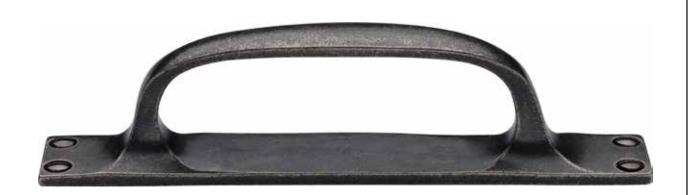

## SOLID BRONZE RUSTIC CABINET PULL HANDLE ON PLATE

Dimensions: see the outlines given above

|                 | U                        |                                      |                                          |  |
|-----------------|--------------------------|--------------------------------------|------------------------------------------|--|
| Box<br>Contains | Cabinet Pull illustrated | General dimension of<br>Cabinet Pull | Supplied with: 4x 19mm Brass wood screws |  |

## M Marcus Ltd., Dudley

| Produ | ct Code | Material     | Description                                |
|-------|---------|--------------|--------------------------------------------|
| RPW1  | 142 178 | Solid Bronze | Rustic Pewter Cabinet Pull Handle on Plate |