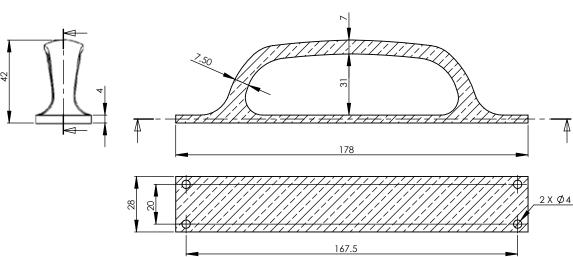

## SOLID BRONZE RUSTIC CABINET PULL HANDLE ON PLATE

Dimensions: see the outlines given above

|                 | U                        |                                      |                                          |  |
|-----------------|--------------------------|--------------------------------------|------------------------------------------|--|
| Box<br>Contains | Cabinet Pull illustrated | General dimension of<br>Cabinet Pull | Supplied with: 4x 19mm Brass wood screws |  |

Sizes shown are in mm and approximate. We reserve the right to amend where necessary and without any prior notice.