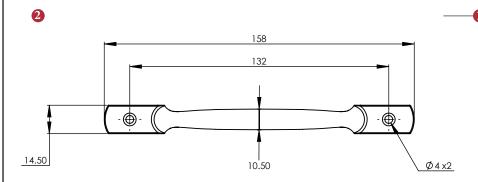

## RPW1090 6" CABINET PULL RUSSELL DESIGN

Dimensions: see the outlines given above

Steel starter screw x 1pc
Drill pilot holes, use the starter screw to cut a thread

Brass wood screws x 2pc
Fasten the wood screws into the pilot holes

Box Contains

Sash Pull illustrated

(1)

General dimension of Sash Pull

Supplied with: 1x Steel starter screw 2x Brass wood screws

Sizes shown are in mm and approximate. We reserve the right to amend where necessary and without any prior notice.