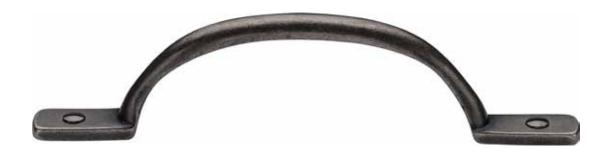

Box Contains

Sash Pull illustrated

(1)

General dimension of Sash Pull

Supplied with: 1x Steel starter screw 2x Brass wood screws