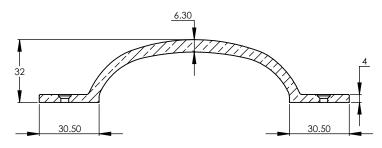

## RPW1090 6" CABINET PULL RUSSELL DESIGN

Dimensions: see the outlines given above

Steel starter screw x 1pc
Drill pilot holes, use the starter screw to cut a thread

Brass wood screws x 2pc
Fasten the wood screws into the pilot holes

Box Contains

Sash Pull illustrated

(1)

General dimension of Sash Pull

Supplied with: 1x Steel starter screw 2x Brass wood screws

Sizes shown are in mm and approximate. We reserve the right to amend where necessary and without any prior notice.