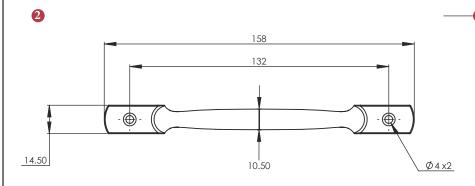

## RDB1090 6" CABINET PULL RUSSELL DESIGN

Dimensions: see the outlines given above

Steel starter screw x 1pc
Drill pilot holes, use the starter screw to cut a thread

Brass wood screws x 2pc
Fasten the wood screws into the pilot holes

Sizes shown are in mm and approximate. We reserve the right to amend where necessary and without any prior notice.