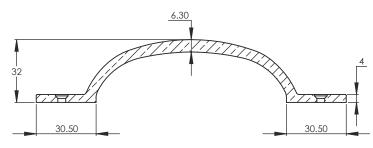

## RDB1090 6" CABINET PULL RUSSELL DESIGN

Dimensions: see the outlines given above

Steel starter screw x 1pc
Drill pilot holes, use the starter screw to cut a thread

Brass wood screws x 2pc
Fasten the wood screws into the pilot holes

Sizes shown are in mm and approximate. We reserve the right to amend where necessary and without any prior notice.