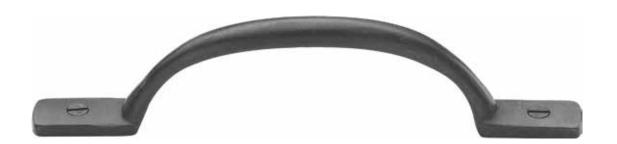

Box Contains

Sash Pull illustrated

(1)

General dimension of Sash Pull

Supplied with: 1x Steel starter screw 2x Brass wood screws