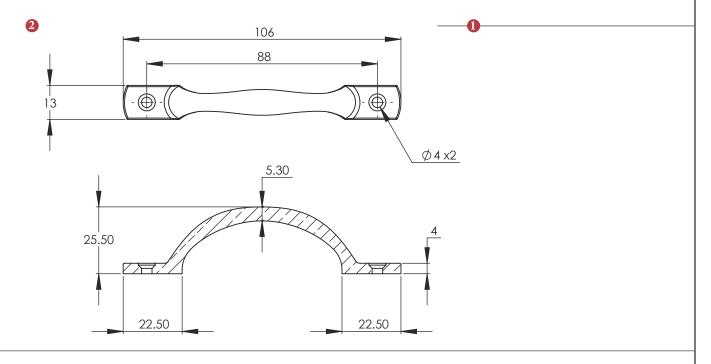

## RDB1090 4" CABINET PULL RUSSELL DESIGN

Dimensions: see the outlines given above

Steel starter screw x 1pc
Drill pilot holes, use the starter screw to cut a thread

Brass wood screws x 2pc
Fasten the wood screws into the pilot holes

|                 |                       |                                   | 3                                                          |
|-----------------|-----------------------|-----------------------------------|------------------------------------------------------------|
| Box<br>Contains | Sash Pull illustrated | General dimension of<br>Sash Pull | Supplied with: 1x Steel starter screw 2x Brass wood screws |

## M Marcus Ltd., Dudley

| Product Code | Material     | Description                            |  |
|--------------|--------------|----------------------------------------|--|
| RDB1090 106  | Solid Bronze | Sash Pull in Rustic Dark Bronze finish |  |