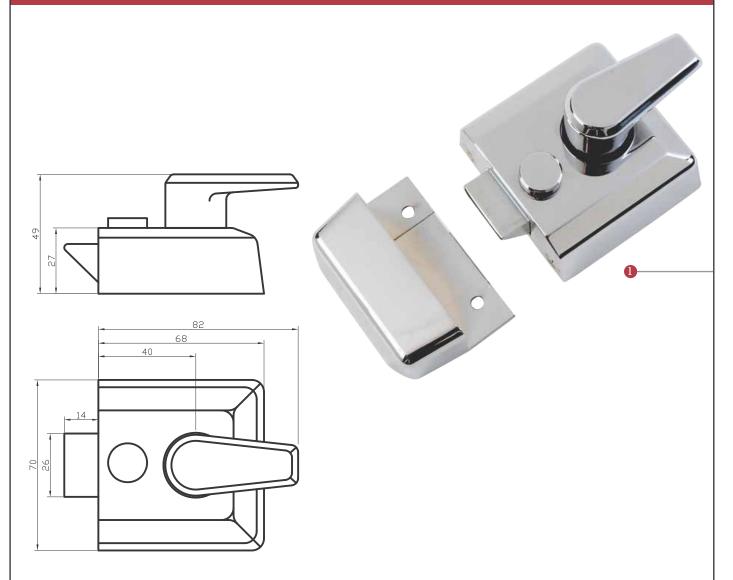

## NL3040 40mm SINGLE CYLINDER RIM NIGHTLATCH

Dimensions: see the outlines given above

INSTALLATION INSTRUCTIONS are included in the box.

2x Machine screw

5x Brass wood screw

## **FINISHES**

Polished Brass finish

Polished Chrome finish

Antique Brass finish

Satin Chrome finish Matt Bronze finish

Matt Black

White

Rim Cylinder Nightlatch illustrated

2 (General dimensions of Nightlatch)

Supplied with: Rim Cylinder with 2x keys Mounting Plate and Lock Strike 2 x 45mm Machine screws, 5 x 30mm wood screws