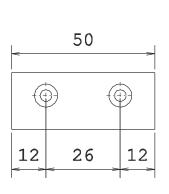

## M Marcus Ltd., Dudley

2

(General

Edge Pull)

dimensions of

| Product Code | Material    |
|--------------|-------------|
| EPR50 40     | Solid Brass |

Edge Pull

illustrated

Overview

Available in all Heritage Brass finishes.

Sizes shown are in mm and approximate. We reserve the right to amend where necessary and without any prior notice.