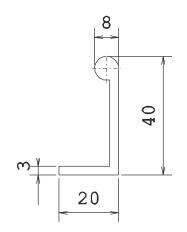

## M Marcus Ltd., Dudley

2

(General

Edge Pull)

dimensions of

| Product Code | Material    |
|--------------|-------------|
| EPR50 40     | Solid Brass |

Edge Pull

illustrated

Overview

Available in all Heritage Brass finishes.

Sizes shown are in mm and approximate. We reserve the right to amend where necessary and without any prior notice.