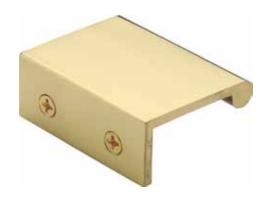

## EPR50 40 CABINET EDGE PULLS

Supplied with:

2 x 19mm Brass Screws

2 x Brass Screw

## M Marcus Ltd., Dudley

2

(General

Edge Pull)

dimensions of

| Product Code | Material    |
|--------------|-------------|
| EPR50 40     | Solid Brass |

Edge Pull

illustrated