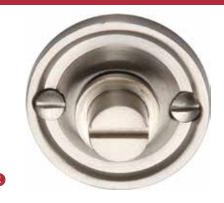

## BT15 BATHROOM BOLT & RELEASE

4 x Flat Head Dome Brass Screw

1 x Starter Screw

Flat Bolt illustrated

2 (General dimensions of Flat Bolt)

Supplied with: 4 x 19mm Brass Screws 1 x Starter Screw