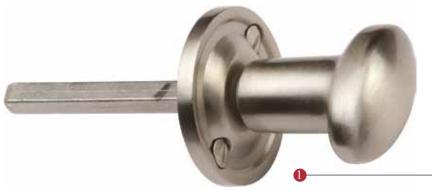

## BT15 BATHROOM BOLT & RELEASE

4 x Flat Head Dome Brass Screw

1 x Starter Screw

Flat Bolt illustrated

2 (General dimensions of Flat Bolt)

Supplied with: 4 x 19mm Brass Screws 1 x Starter Screw