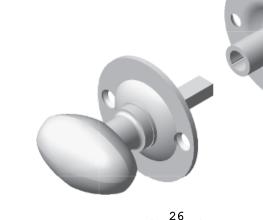

Flat Bolt illustrated

2 (General dimensions of Flat Bolt)

Supplied with: 4 x 19mm Brass Screws 1 x Starter Screw