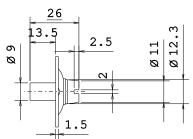

Flat Bolt illustrated

2 (General dimensions of Flat Bolt)

Supplied with: 4 x 19mm Brass Screws 1 x Starter Screw