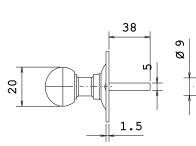

Flat Bolt illustrated

2 (General dimensions of Flat Bolt)

Supplied with: 4 x 19mm Brass Screws 1 x Starter Screw