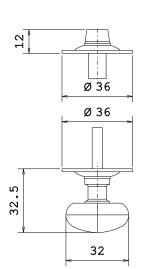

Flat Bolt illustrated

2 (General dimensions of Flat Bolt)

Supplied with: 4 x 19mm Brass Screws 1 x Starter Screw