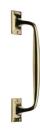

# **Door Pull Handle Offset**

V1150 310-PB

Heritage Brass Door Pull Handle Cranked Design 12" Polished Brass finish

Material: Finish: Solid Brass Polished Brass

#### **Product Dimensions** (All dimensions are in millimeters unless otherwise indicated)

Length 310 Projection 69 Base 44 x 67