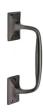

# **Door Pull Handle Offset**

V1150 202-MB

Heritage Brass Door Pull Handle Cranked Design 8" Matt Bronze Finish

Material:Finish:Solid BrassMatt Bronze