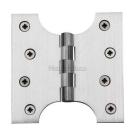

# **Parliament Hinge Brass**

HG99-385-SC

Heritage Brass Parliament Hinge Brass 4" x 2" x 4" Satin Chrome finish

Material:Finish:Solid BrassSatin Chrome

#### **Available Sizes**

2" 4" x 3" 4'

**Product Dimensions** (All dimensions are in millimeters unless otherwise indicated)

Backplate 4" x 2" x Knuckle Diameter 11.0 Leaf Thickness 4.0