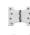

# **Parliament Hinge Brass**

HG99-385-SC

Heritage Brass Parliament Hinge Brass 4" x 2" x 4" Satin Chrome finish

Material:Finish:Solid BrassSatin Chrome

#### **Available Sizes**

2" 4" x 3" 4'

**Product Dimensions** (All dimensions are in millimeters unless otherwise indicated)

Backplate 4" x 2" x Knuckle Diameter 11.0 Leaf Thickness 4.0