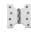

# **Parliament Hinge Brass**

HG99-385-SC

Heritage Brass Parliament Hinge Brass 4" x 2" x 4" Satin Chrome finish

Material:Finish:Solid BrassSatin Chrome

#### **Available Sizes**

2" 4" x 3" 4'

**Product Dimensions** (All dimensions are in millimeters unless otherwise indicated)

Backplate 4" x 2" x Knuckle Diameter 11.0 Leaf Thickness 4.0