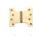

# **Parliament Hinge Brass**

HG99-385-PB

Heritage Brass Parliament Hinge Brass 4" x 2" x 4" Polished Brass finish

Material: Finish: Solid Brass Polished Brass

#### **Available Sizes**

**Product Dimensions** (All dimensions are in millimeters unless otherwise indicated)

Backplate 4" x 2" x **Knuckle Diameter** 11.0 **Leaf Thickness** 4.0