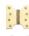

# **Parliament Hinge Brass**

HG99-385-PB

Heritage Brass Parliament Hinge Brass 4" x 2" x 4" Polished Brass finish

Material: Finish: Solid Brass Polished Brass

#### **Available Sizes**

**Product Dimensions** (All dimensions are in millimeters unless otherwise indicated)

Backplate 4" x 2" x **Knuckle Diameter** 11.0 **Leaf Thickness** 4.0