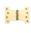

# **Parliament Hinge Brass**

HG99-385-PB

Heritage Brass Parliament Hinge Brass 4" x 2" x 4" Polished Brass finish

Material: Finish: Solid Brass Polished Brass