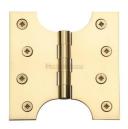

# **Parliament Hinge Brass**

HG99-385-PB

Heritage Brass Parliament Hinge Brass 4" x 2" x 4" Polished Brass finish

Material: Finish: Solid Brass Polished Brass

#### **Available Sizes**

**Product Dimensions** (All dimensions are in millimeters unless otherwise indicated)

Backplate 4" x 2" x **Knuckle Diameter** 11.0 **Leaf Thickness** 4.0