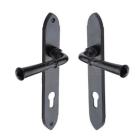

# **Black Iron Hadley Door Handle on Plate**

FB4792.T215

Hadley Multi-Point Plate

Material:Finish:Warranty:Black IronMatt Black10 Year Mechanism

### **Available Finishes**

**Product Dimensions** (All dimensions are in millimeters unless otherwise indicated)

Backplate Length 231 Backplate Width 38 Backplate Projection 9 Lever Length 131

Projection 63